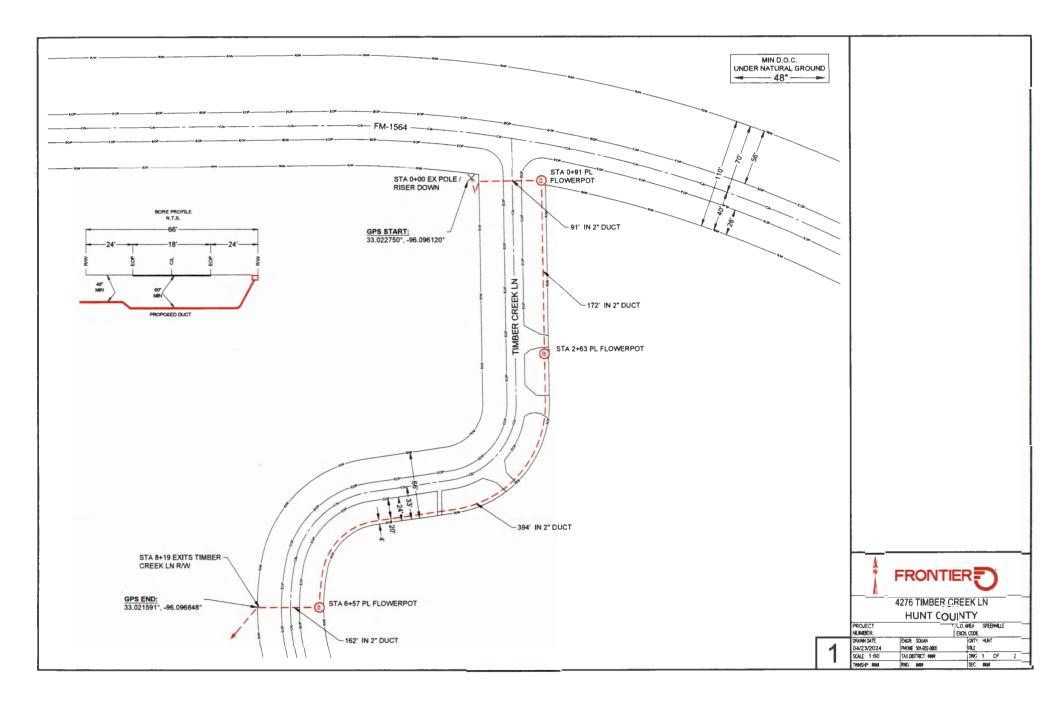

## Underground Crossing Project ID: 4276 Timber Creek Ln

Greetings,

Frontier is requesting permission to construct and placement of fiber optic cable which consists of an underground installation. This request is for road crossings on Timber Creek Ln, which is located in Greenville, Hunt County, Texas. Site location map and permit plans are enclosed. The construction plans detail the proposed work. All road crossings will have a minimum depth of 48". If you have any questions, please contact me at any time.