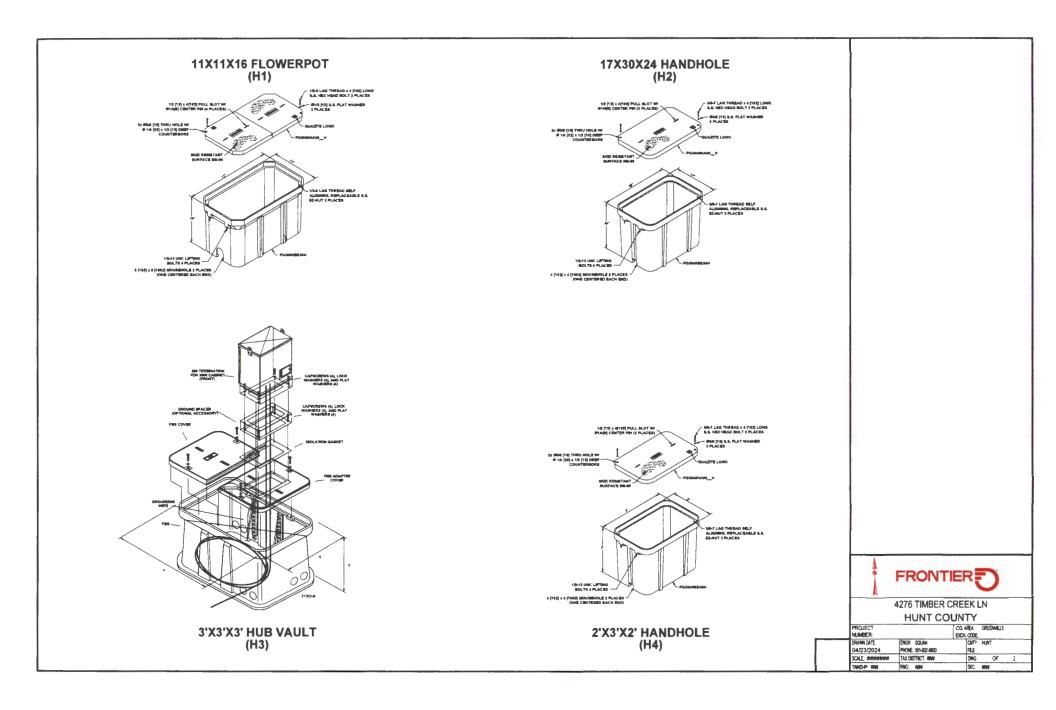

Date Signed: \_\_\_\_\_

|                                         | LEGEND SHEET           |                                |                                                                                                             |
|-----------------------------------------|------------------------|--------------------------------|-------------------------------------------------------------------------------------------------------------|
|                                         |                        | EX-MAN HOLE                    |                                                                                                             |
|                                         |                        | W EX-HANDHOLE                  |                                                                                                             |
| PROPOSED AERIAL FIBER ELASHED           | EXISTING BURIED FIBER  | X EX PED                       |                                                                                                             |
| PROPOSED AERIAL FIBER                   | EXISTING AERIAL COPPER | 11"X11"X16" FLOWER POT         |                                                                                                             |
| RIGHT-OF-WAY LINE                       | EXISTING AERIAL FIBER  | 17"X30"X24"-HANDHOLE           |                                                                                                             |
| EDGE OF PAVEMENT                        |                        | 3'X3'X3'-HANDHOLE              |                                                                                                             |
| BACK OF CURB                            |                        | 2'X3'X2'-HANDHOLE              |                                                                                                             |
| EDGE OF GRAVEL                          | OTHER EASEMENTS        | 10 30"X48"X36"- HANDHOLE       |                                                                                                             |
|                                         |                        | C 2'X3'X2' - HANDHOLE COMBO    |                                                                                                             |
| side walks                              |                        | BORE PIT                       |                                                                                                             |
|                                         |                        |                                |                                                                                                             |
| SEWER                                   | BOX CULVERT            | · FRONTIER POLE                |                                                                                                             |
| STORM DRAIN                             |                        | × POLE                         |                                                                                                             |
| GAS                                     | AERIAL SPAN            | REMOVE & REPLACE FRONTIER POLE |                                                                                                             |
|                                         | COILS                  | × PROPOSED POLE                |                                                                                                             |
| RAIL ROAD                               |                        | WATER HYDRANT                  |                                                                                                             |
| +++++++++++++++++++++++++++++++++++++++ |                        | STORM PIPE FEATURE             | FRONTIER                                                                                                    |
|                                         |                        | SANITARY MANHOLE               | 4276 TIMBER CREEK<br>HUNT COUNTY                                                                            |
|                                         |                        | (G) GAS MARKER                 | PROJECT C.0. AREA   NUMBER: BIDL CODE   DRAINFOATE: BIGL CODE   OA/23/2024 PROME: 30-402-4000   FILE: SULAN |